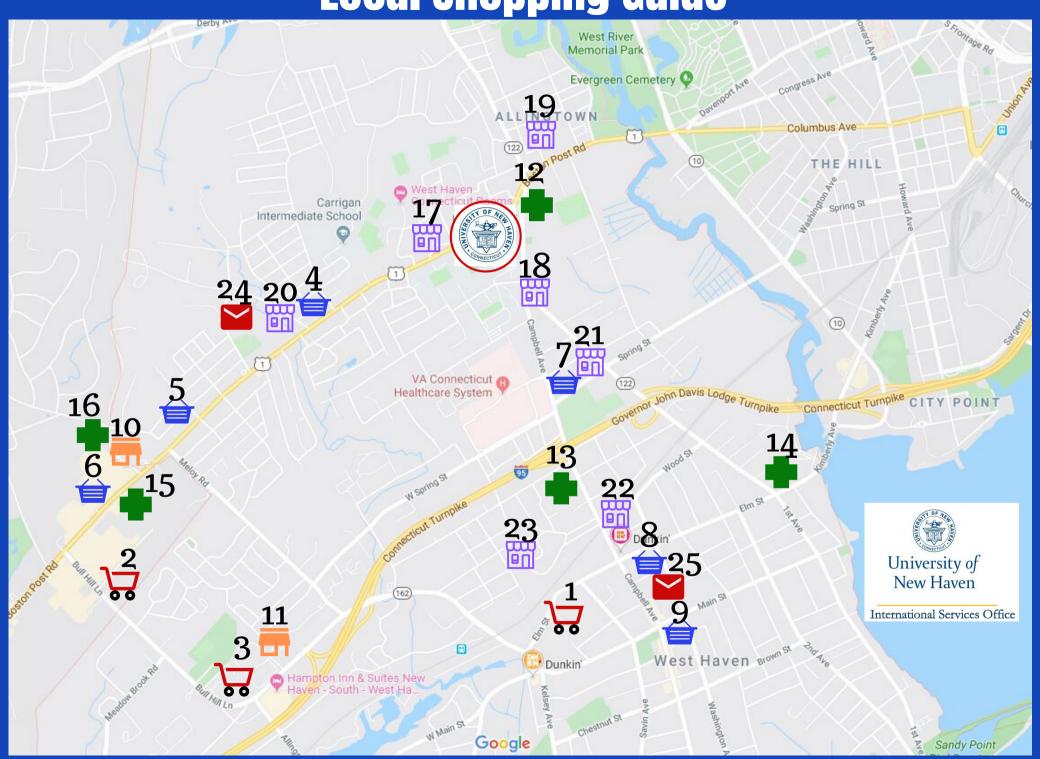

## **SUPERMARKETS**

- 1. Stop and Shop (460 Elm St.) 1.6 miles from campusWest Haven Shuttle line/ 265 bus
- 2. ShotRite of Orange (259 Bull Hill Ln, Orange) 2.1 miles from campus Post Road/Mall Shuttle line- weekends/ 261 bus
- 3. ALDI (535 Saw Mill Rd., Orange) 2.4 miles from campus

- 4. Halal Market & Restaurant (715 Boston Post Rd.); Makkah Halal Market (702 Boston Post Rd.) 0.6 miles from campus
  - Post Road/Mall Shuttle line- weekends/ 261 bus
- 5. Hong Kong Market (1055 Boston Post Rd.)1.2 miles from campusPost Road/Mall Shuttle line- weekends/ 261 bus
- 6. India Farmer's Market (100 Boston Post Rd.); Bharat Bazaar Farmer's Market (81 Boston Post Rd., Orange) 1.9 miles from campus Post Road/Mall Shuttle line- weekends/ 261 bus
- 7. Krauszer's Food Store (911 Campbell Ave.) 0.6 miles from campusWest Haven Shuttle line/ 265 bus
- 8. Istanbul Import Market (605 Campbell Ave.) 1.3 miles from campus West Haven Shuttle line/ 265 bus
- 9. African Queens Market (491 Campbell Ave.) 1.6 miles from campusWest Haven Shuttle line/ 265 bus

## **SUPER STORES**

- 10. Target (25 Boston Post Rd., Orange) 1.9 miles from campus
  - Post Road/Mall Shuttle line- weekends/ 261 bus
- 11. Walmart (515 Saw Mill Rd.) 2.4 miles from campus

## **PHARMACIES**

- 12. CVS (252 Orange Terrace) 0.4 miles from campus
- 13. West Haven Pharmacy (764 Campbell Ave.) 1mile from campusWest Haven Shuttle line/ 265 bus
- 14. Rite Aid (70 Elm St.) 1.4 miles from campus
- 15. Walgreens (54 Boston Post Rd, Orange) 1.9miles from campusPost Road/Mall Shuttle line- weekends/ 261 bus
- 16. CVS (25 Boston Post Rd, Orange) 1.9 miles from campus

Post Road/Mall Shuttle line- weekends/ 261 bus

- 17. Family Dollar (1055 Old Orange Ave.) 0.3 miles from campus
- 18. 7-Eleven (1089 Campbell Ave.) 0.3 miles from campus
- 19. Family Dollar (163 Boston Post Rd.) 0.5 miles from campus
- 20. Dollar General (743 Boston Post Rd.) 0.6 miles from campus Post Road/Mall Shuttle line- weekends/ 261 bus
- 21. Food Market (818 1st Ave.) 0.6 miles from campus West Haven Shuttle line/ 265 bus
- 22. Sam's Food Stores (665 Campbell Ave.) Brito's Grocery (559 Campbell Ave.) 1.2 miles from campus West Haven Shuttle line/ 265 bus
- 23. York Street Market (185 York St.) 1.3 miles from campus

## **POST OFFICES**

- 24. U.S. Postal Service (75 Farwell St.) 1.2 miles from campus Post Road/Mall Shuttle line- weekends/ 261 bus
- 25. U.S. Postal Service (589 Campbell Ave.) 1.4 miles from campus West Haven Shuttle line/ 265 bus